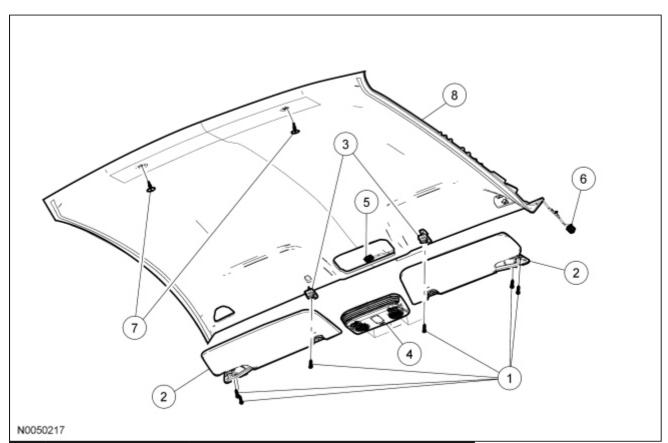

## Coupe

| Item | Part Number               | Description                                             |
|------|---------------------------|---------------------------------------------------------|
| 1    | N806664                   | Sun visor screws/sun visor arm clip screws (6 required) |
| 2    | 6304104 RH/ 6304105<br>LH | Sun visors (2 required)                                 |
| 3    | 6304132                   | Sun visor arm clips (2 required)                        |
| 4    | 519A58                    | Overhead console                                        |
| 5    |                           | Overhead console electrical connector (part of 14A464)  |
| 6    | _                         | Headliner electrical connector (part of 14484)          |
| 7    | W714340                   | Headliner pin-type retainers (2 required)               |
| 8    | 6351916                   | Headliner                                               |