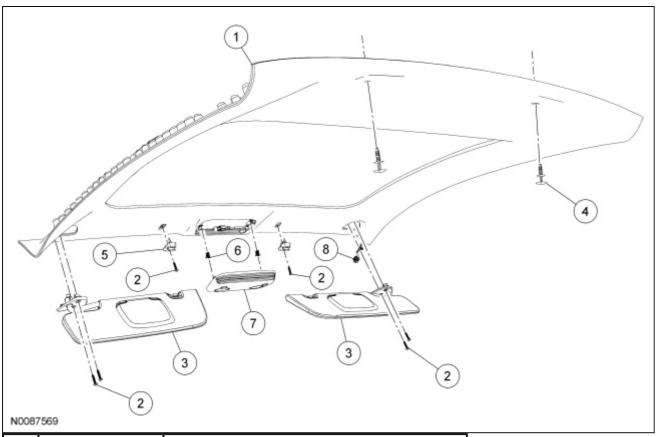

## **Glass Roof**

| Item | Part Number           | Description                                             |
|------|-----------------------|---------------------------------------------------------|
| 1    | 51968                 | Headliner                                               |
| 2    | N806664               | Sun visor screws/sun visor arm clip screws (6 required) |
| 3    | 04105 LH/ 04104<br>RH | Sun visors (2 required)                                 |
| 4    | W714340               | Headliner pin-type retainer (2 required)                |
| 5    | 04132                 | Sun visor arm clip (2 required)                         |
| 6    |                       | Overhead console clip (part of 519A58)                  |
| 7    | 519A58                | Overhead console                                        |
| 8    |                       | Headliner electrical connector (part of 51968)          |